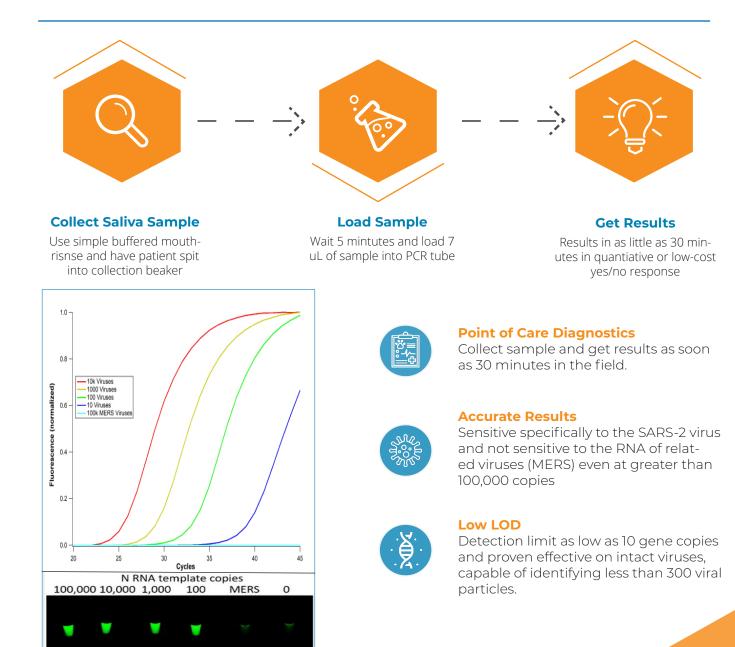

## THE FACTS

- Point of care diagnostic; 3 simple steps, results in 30 minutes!
- Utilizes CDC approved primer set for optimum specificity and sensitivity.
- Operates with saliva samples. NO nasal swab required!
- Choose between quantitative or low cost qualitative instruments.
- **Proven reliability.** Of 26 known positive samples, 100% tested positive using this method in lab trials.